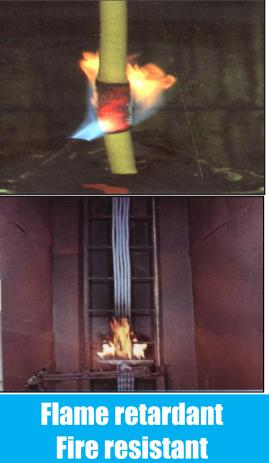

# Solar cable

| Votage                   | U <sub>0</sub> /U = 600/1000 VAC<br>1800 VDC                                                                                                                                            |
|--------------------------|-----------------------------------------------------------------------------------------------------------------------------------------------------------------------------------------|
| Operation<br>Temperature | Operation temperature: - 40 °C up to + 125 °C<br>Ambient temperature: - 40 °C up to + 90 °C<br>Design life: > 25 years (TÜV) - 40 °C up to + 90 °C<br>Short circuit temperature: 280 °C |
| Special<br>Performance   | UV resistant<br>O3 resistant<br>Cold resistant<br>Salty spray resistant<br>LSOH, Flame retardant, Environment friendly                                                                  |