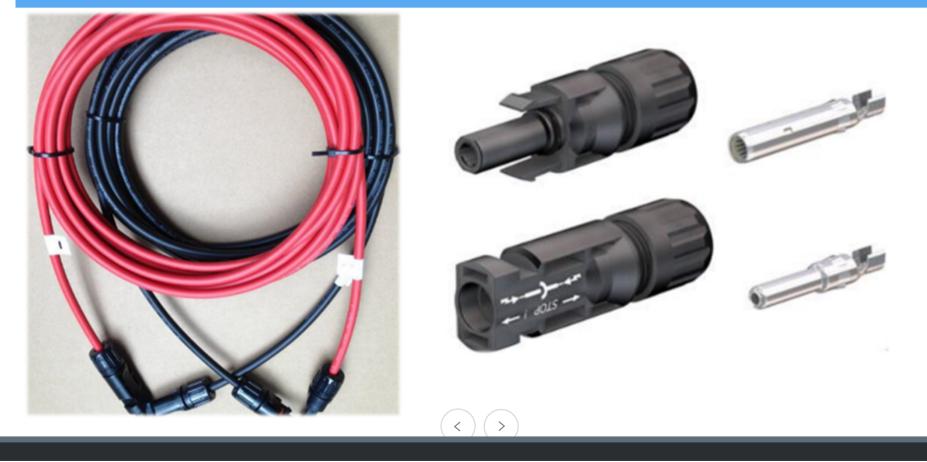

: ≤ 800mm<sup>2</sup> Cu , AL, AAAC Standard : IEC,AS/NZS,BS,SANS,NBR,ICEA, UL LSHF, Flame retardant, Cold resistance, Water blocking, UV resistance, Oil resistance, Anti-termite, Anti-rodent etc. are also available



Conductor Conductor screen Insulation Insulation screen Cushion layer Metallic screen Filler Binder tape Separation layer Armour Binder tape Sheath Nylon layer Sacrifical layer



#### LV AC & DC Power Cables



Voltage : 0.6/1kV Conductor : ≤ 1000mm<sup>2</sup> Cu , AL, AAAC Standard : IEC,AS/NZS,BS, EN, SANS,NBR LSHF, Flame retardant, Fire resistance, Cold resistance, UV resistance, Oil resistance, Anti-termite, Anti-rodent etc. is also available



#### **Solar Harness & Terminals**



## We supply Whole series cable and cable with harness and terminals for solar system



## **Advantage of Production**





#### Lower cost

Save labor cost of installation, we made the harness with equipment faster and cheaper. The works on site need not cut-strip-connect MC4.

#### Fast installation

Solar cable with harness, just do plug in connection on site. Earlier connected to the power grid.

#### Better quality

We use professional equipment to make the joint and harness, it's more reliable than human make the joint on site.

# Capability of Hengtong

02

# **Production capacity**



| Rated Voltage                   | No. of<br>Cores | Cross-section of<br>Conductor | Production<br>capacity                                     |  |
|---------------------------------|-----------------|-------------------------------|---------------------------------------------------