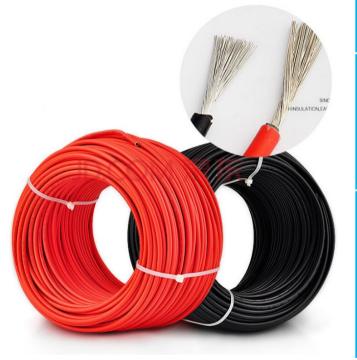

# Solar cable

| Votage                   | U <sub>0</sub> /U = 600/1000 VAC<br>1800 VDC                                                                                                                                            |
|--------------------------|-----------------------------------------------------------------------------------------------------------------------------------------------------------------------------------------|
| Operation<br>Temperature | Operation temperature: - 40 °C up to + 125 °C<br>Ambient temperature: - 40 °C up to + 90 °C<br>Design life: > 25 years (TÜV) - 40 °C up to + 90 °C<br>Short circuit temperature: 280 °C |
| Special<br>Performance   | UV resistant<br>O3 resistant<br>Cold resistant<br>Salty spray resistant<br>LSOH, Flame retardant, Environment friendly                                                                  |