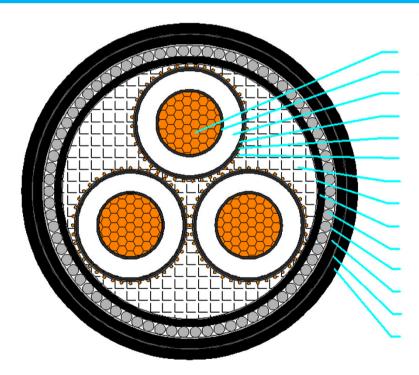

|

#### **MV Power Cables**



Voltage : 6~35kV Conductor : ≤ 800mm<sup>2</sup> Cu , AL, AAAC Standard : IEC,AS/NZS,BS,SANS,NBR,ICEA, UL LSHF, Flame retardant, Cold resistance, Water blocking, UV resistance, Oil resistance, Anti-termite, Anti-rodent etc. are also available



Conductor Conductor screen Insulation Insulation screen Cushion layer Metallic screen Filler Binder tape Separation layer Armour Binder tape Sheath Nylon layer Sacrifical layer



#### LV AC & DC Power Cables



Voltage : 0.6/1kV Conductor : ≤ 1000mm<sup>2</sup> Cu , AL, AAAC Standard : IEC,AS/NZS,BS, EN, SANS,NBR LSHF, Flame retardant, Fire resistance, Cold resistance, UV resistance, Oil resistance, Anti-termite, Anti-rodent etc. is also available



#### **Solar Harness & Terminals**



## We supply Whole series cable and cable with harness and terminals for solar system



## **Advantage of Production**





#### Lower cost

Save labor cost of installation, we made the harness with equipment faster and cheaper. The works on site need not cut-strip-connect MC4.

#### Fast installation