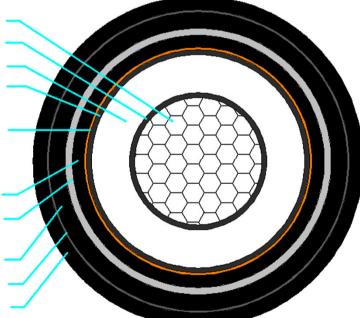

|

#### **MV Power Cables**



Voltage : 6~35kV Conductor : ≤ 800mm<sup>2</sup> Cu , AL, AAAC Standard : IEC,AS/NZS,BS,SANS,NBR,ICEA, UL LSHF, Flame retardant, Cold resistance, Water blocking, UV resistance, Oil resistance, Anti-termite, Anti-rodent etc. are also available



Conductor Conductor screen Insulation Insulation screen Cushion layer Metallic screen Filler Binder tape Separation layer Armour Binder tape Sheath Nylon layer Sacrifical layer



#### LV AC & DC Power Cables



Voltage : 0.6/1kV Conductor : ≤ 1000mm<sup>2</sup> Cu , AL, AAAC Standard : IEC,AS/NZS,BS, EN, SANS,NBR LSHF, Flame retardant, Fire resistance, Cold resistance, UV resistance, Oil resistance, Anti-termite, Anti-rodent etc. is also available



#### **Solar Harness & Terminals**



## We supply Whole series cable and cable with harness and terminals for solar system



## **Advantage of Production**





#### Lower cost

Save labor cost of installation, we made the harness with equipment faster and cheaper. The works on site need not cut-strip-connect MC4.

#### Fast installation

Solar cable with harness, just do plug in connection on site. Earlier connected to the power grid.

#### Better quality

We use professional equipment to make the joint and harnes