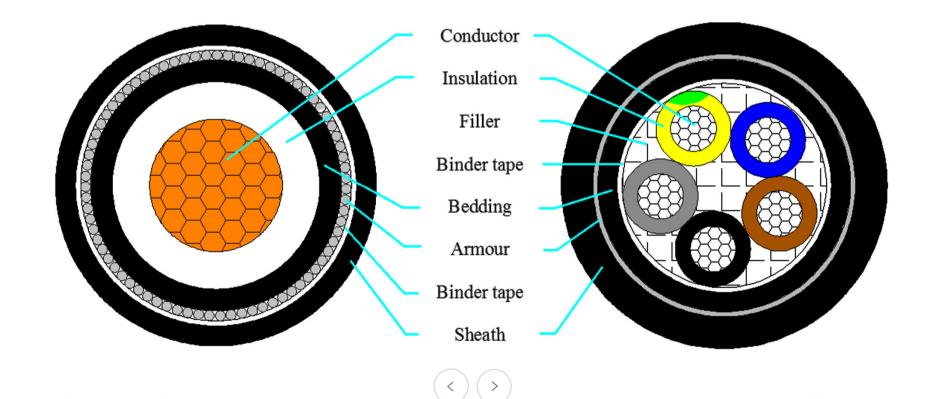

|

#### **MV Power Cables**



Voltage : 6~35kV Conductor : ≤ 800mm<sup>2</sup> Cu , AL, AAAC Standard : IEC,AS/NZS,BS,SANS,NBR,ICEA, UL LSHF, Flame retardant, Cold resistance, Water blocking, UV resistance, Oil resistance, Anti-termite, Anti-rodent etc. are also available



Conductor Conductor screen Insulation Insulation screen Cushion layer Metallic screen Filler Binder tape Separation layer Armour Binder tape Sheath Nylon layer Sacrifical layer



#### LV AC & DC Power Cables



Voltage : 0.6/1kV Conductor : ≤ 1000mm<sup>2</sup> Cu , AL, AAAC Standard : IEC,AS/NZS,BS, EN, SANS,NBR LSHF, Flame retardant, Fire resistance, Cold resistance, UV resistance, Oil resistance, Anti-termite, Anti-rodent etc. is also available



#### **Solar Harness & Terminals**



## We supply Whole series cable and cable with harness and terminals for solar system



## **Advantage of Production**





#### Lower cost

Save labor cost of installation, we made the harness with equipment faster and cheaper. The works on site need not cut-strip-connect MC4.

#### Fast installation

Solar cable with harness, just do plug in connection on site. Earlier connected to the power grid.

#### Better quality

We use professional equipment to make the joint and harness, it's more reliable than human make the joint on site.

# Capability of Hengtong

02

# **Production capacity**



| Rated Voltage                   | No. of<br>Cores | Cross-section of<br>Conductor | Production<br>capacity                                     |  |
|--------