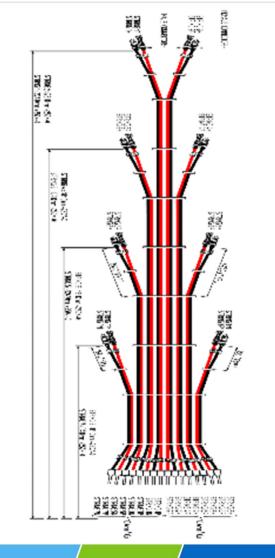

# Solar cable

| Votage                   | U <sub>0</sub> /U = 600/1000 VAC<br>1800 VDC                                                                                                                                            |
|--------------------------|-----------------------------------------------------------------------------------------------------------------------------------------------------------------------------------------|
| Operation<br>Temperature | Operation temperature: - 40 °C up to + 125 °C<br>Ambient temperature: - 40 °C up to + 90 °C<br>Design life: > 25 years (TÜV) - 40 °C up to + 90 °C<br>Short circuit temperature: 280 °C |
| Special<br>Performance   | UV resistant<br>O3 resistant<br>Cold resistant<br>Salty spray resistant<br>LSOH, Flame retardant, Environment friendly                                                                  |